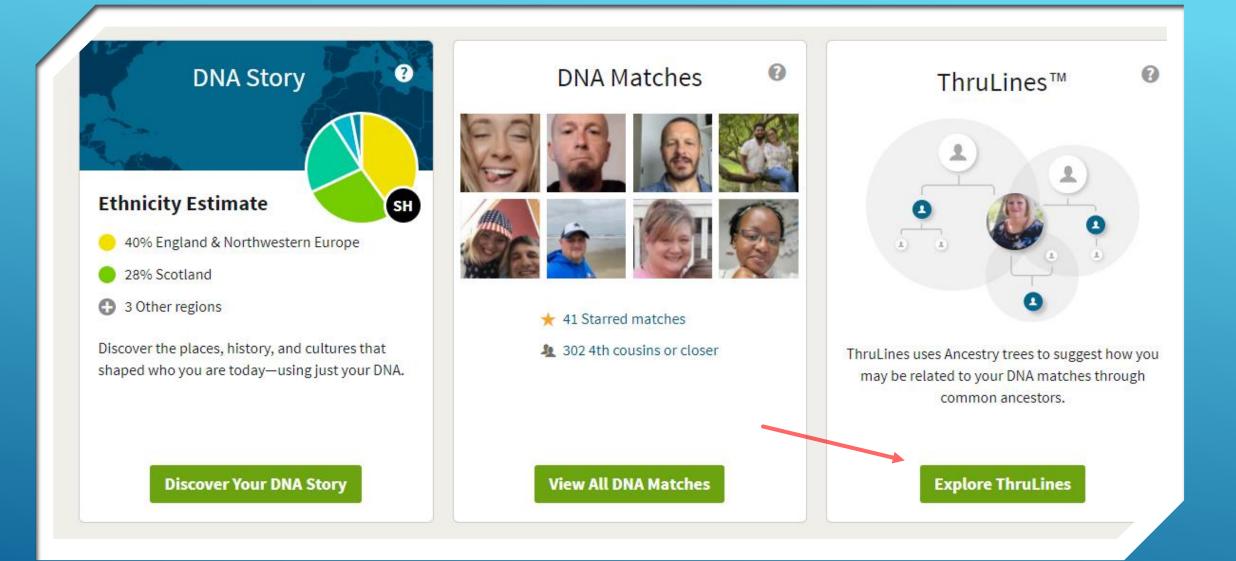

### **DNA Matches**

0

- ★ 40 Starred matches
- 🍇 332 4th cousins or closer

ThruLines uses Ancestry trees to suggest how you may be related to your DNA matches through common ancestors.

#### **Explore ThruLines**

**Discover Your DNA Story** 

**View All DNA Matches** 