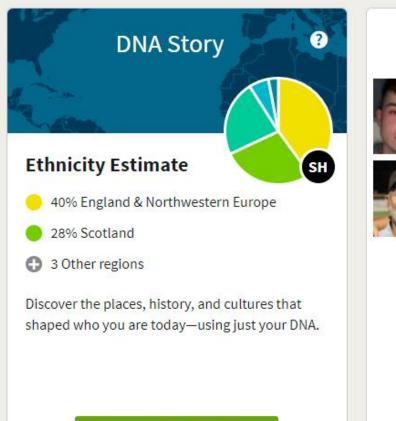

### **DNA Matches**

0

- ★ 40 Starred matches
- 🍇 332 4th cousins or closer

ThruLines uses Ancestry trees to suggest how you may be related to your DNA matches through common ancestors.

#### **Explore ThruLines**

**Discover Your DNA Story** 

**View All DNA Matches** 