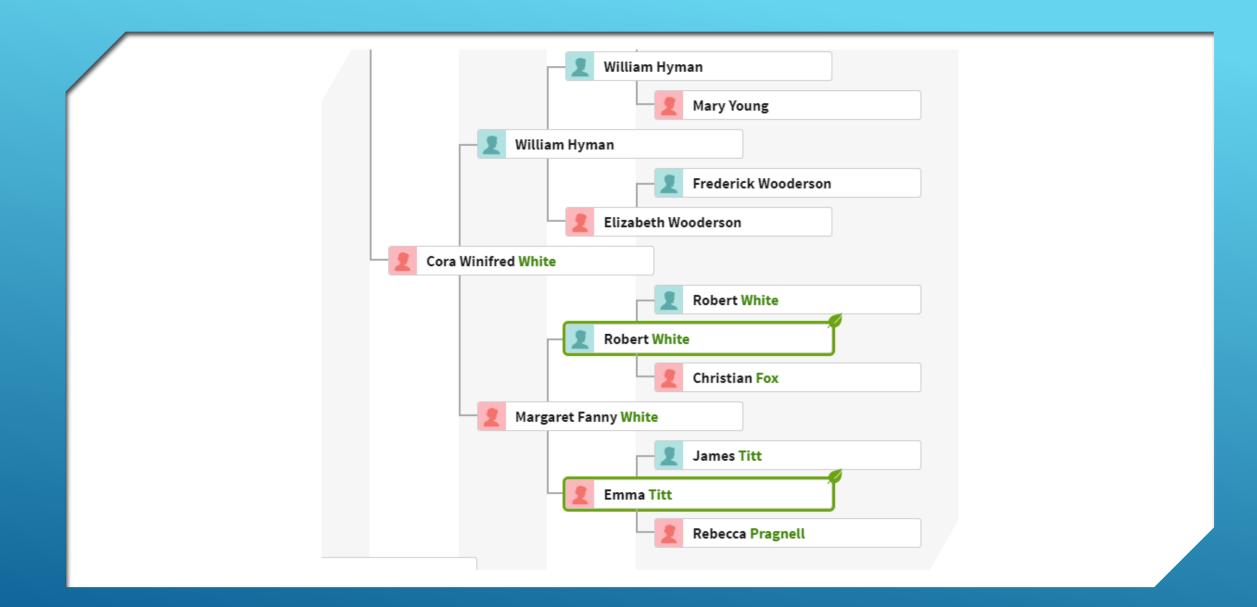

### ANCESTRY - THRULINES

### > At least 4-5 generation back

### Trace all known descendants

### Easier to connect remote cousins