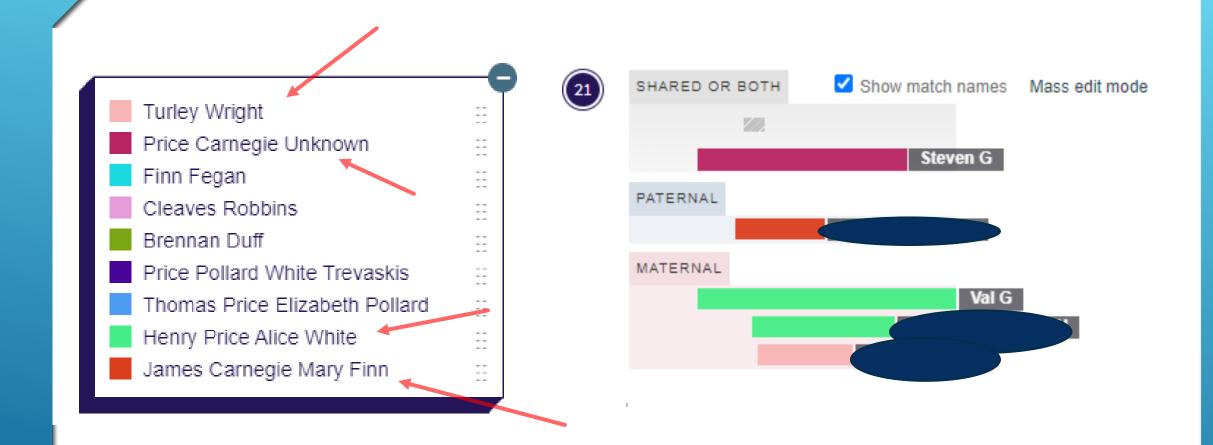

#### AutoClusters **○** MyHeritage **▷** N∧ For: Shauna Hicks · Kit: AN-C4F95F · December 16 2020 Order DNA Matches by: Cluster ~ Lynne Welsby Cluster 1: 10 members Chad Caleb Doss Terry Walker Cluster 2: 6 members Iris Hicks Andy Goldie Cluster 3: 5 members William Long Craig Berelle Cluster 4: 4 members Vanessa Doss Peggy O'Grady Cluster 5: 4 members <Private> Hall Kym Dryden mayo shannon Cluster 6: 4 members Thomas Heidbrier Stewart Norraeh Cluster 7: 4 members Madgie Hollingshead Mary Feagan Cluster 8: 4 members Diane Lynn Reid (bor... DR H Cluster 9: 4 members don c Unknown Cluster 10: 3 members Keith Funnell Janet Sjostrom Tara Wright Cluster 11: 3 members Mariah Hill Dana ODonnell Cluster 12: 3 members George Riddle Robert Sanders Cluster 13: 3 members Landon Coe Katy Coe Cluster 14: 3 members Rosemarie Ann McLeod.