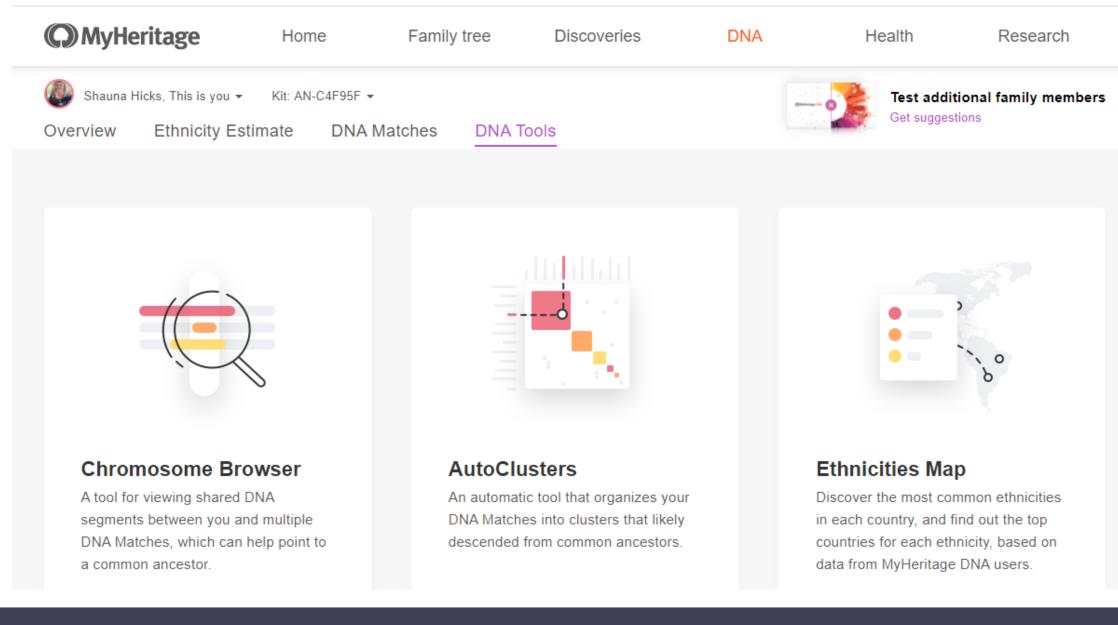

– 2462          | <b>1C2R</b><br>221<br>33 – 471             | <b>2C2R</b><br>71<br>0 – 244                                   | <b>3C2R</b><br>36<br>0 – 166   | <b>4C2R</b><br>22<br>0 – 93  | <b>5C2R</b><br>18<br>0 – 65  | <b>7C1R</b><br>12<br>0 – 50 |
| Half 3C3R                                   | Half 2C3R                                       | <b>Half 1C3R</b><br>60<br>0 – 120         | Half GG-Niece<br>/ Nephew<br>208<br>103 – 284        | Great-Great-<br>Niece /<br>Nephew<br>420<br>186 - 713      | <b>Great-</b><br>Grandchild<br>887<br>485 – 1486 | <b>1C3R</b><br>117<br>25 – 238             | <b>2C3R</b><br>51<br>0 – 154                                   | <b>3C3R</b><br>27<br>0 – 98    | <b>4C3R</b><br>19<br>0 – 60  | <b>5C3R</b><br>13<br>0 - 30  | <b>8C</b><br>11<br>0 - 42   |





#### AutoClusters **○** MyHeritage **▷** N∧ For: Shauna Hicks · Kit: AN-C4F95F · December 16 2020 Order DNA Matches by: Cluster ~ Lynne Welsby Cluster 1: 10 members Chad Caleb Doss Terry Walker Cluster 2: 6 members Iris Hicks Andy Goldie Cluster 3: 5 members William Long Craig Berelle Cluster 4: 4 members Vanessa Doss Peggy O'Grady Cluster 5: 4 members <Private> Hall Kym Dryden mayo shannon Cluster 6: 4 members Thomas Heidbrier Stewart Norraeh Cluster 7: 4 members Madgie Hollingshead Mary Feagan Cluster 8: 4 members Diane Lynn Reid (bor... DR H Cluster 9: 4 members don c Unknown Cluster 10: 3 members Keith Funnell Janet Sjostrom Tara Wright Cluster 11: 3 members Mariah Hill Dana ODonnell Cluster 12: 3 members George Riddle Robert Sanders Cluster 13: 3 members Landon Coe Katy Coe Cluster