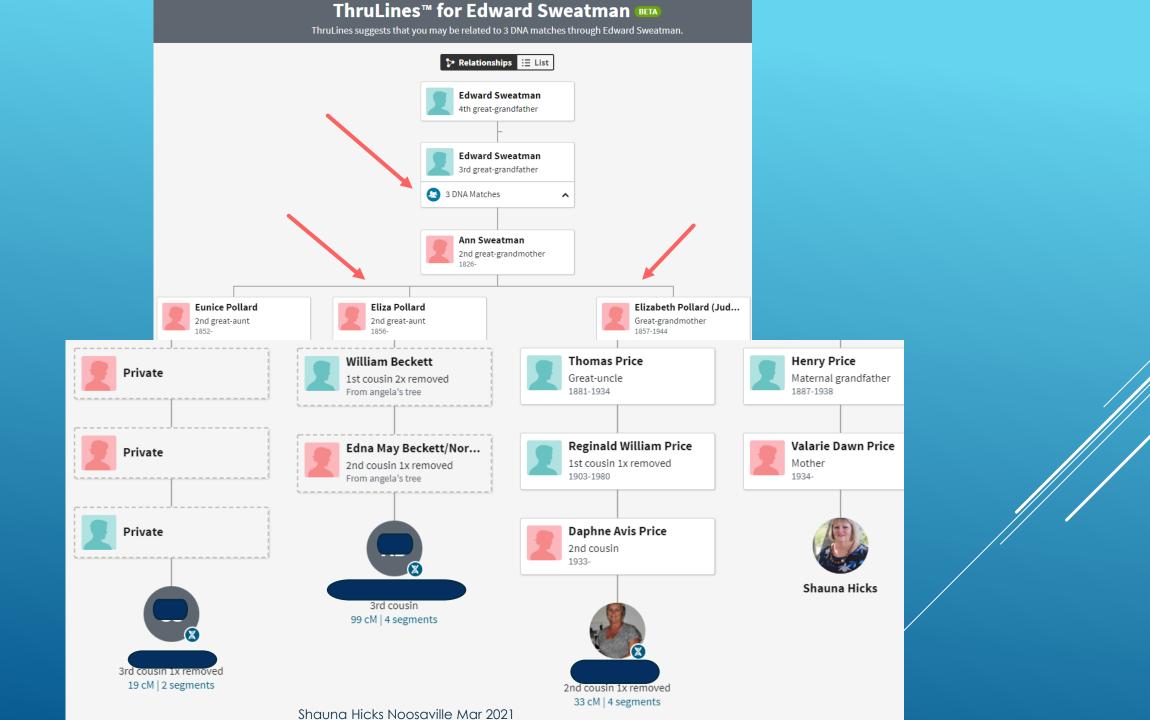

### ANCESTRY - THRULINES

### > At least 4-5 generation back

### Trace all known descendants

### Easier to connect remote cousins