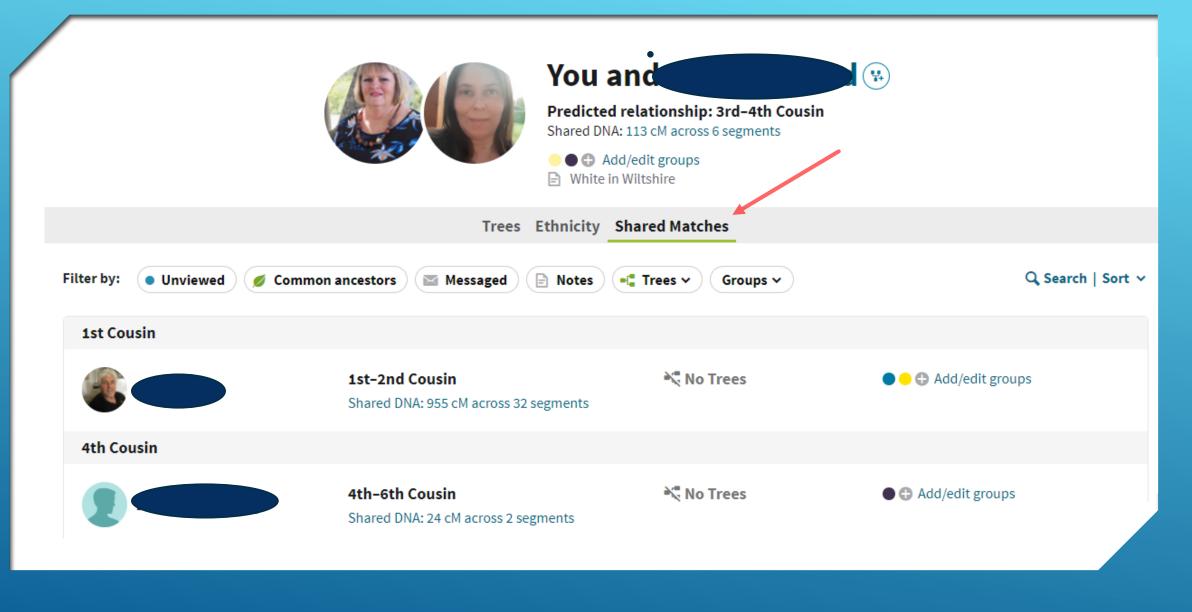

### **DNA Matches**

0

- ★ 40 Starred matches
- 🍇 332 4th cousins or closer

ThruLines uses Ancestry trees to suggest how you may be related to your DNA matches through common ancestors.

#### **Explore ThruLines**

**Discover Your DNA Story** 

**View All DNA Matches** 