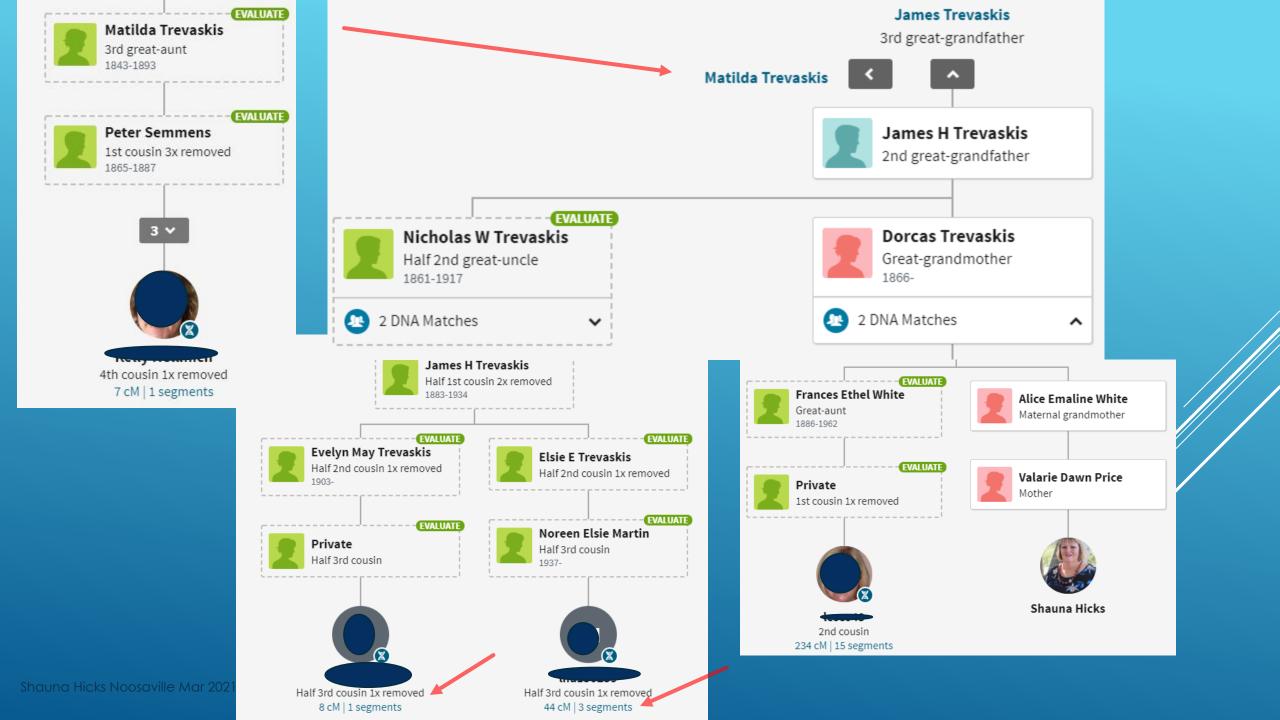

### ANCESTRY - THRULINES

### > At least 4-5 generation back

### Trace all known descendants

### Easier to connect remote cousins