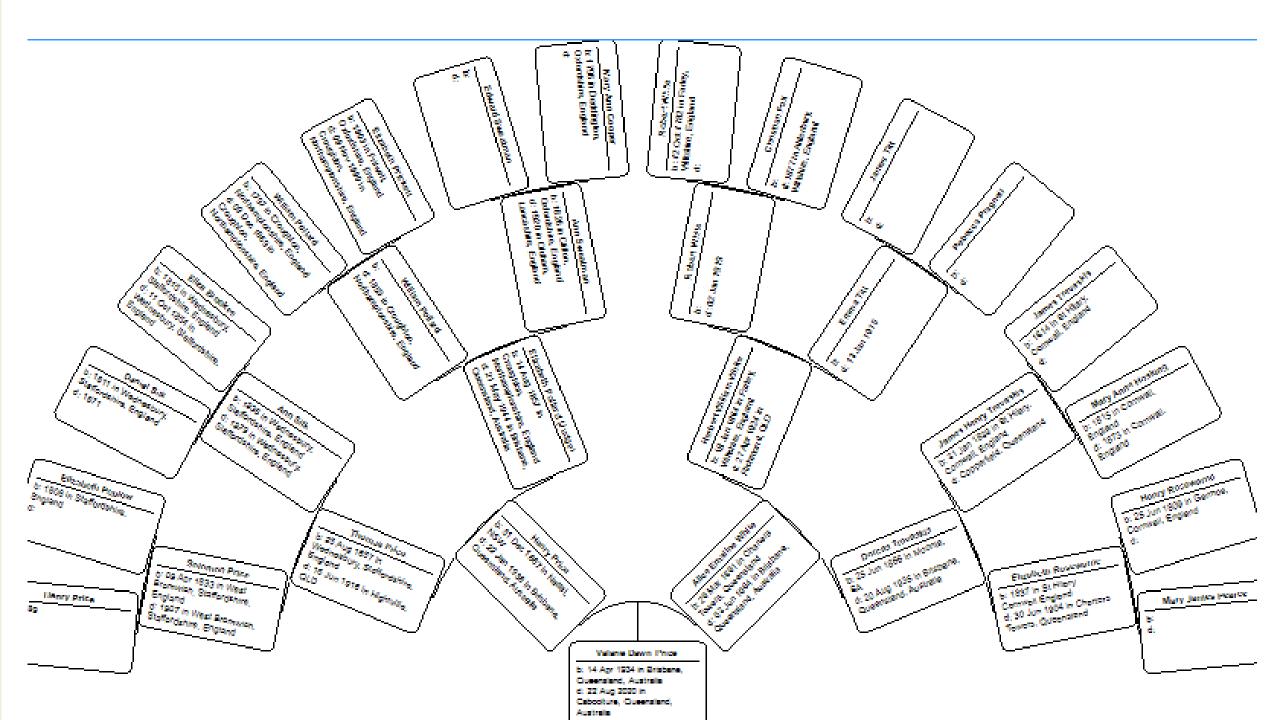

# WHAT ARE YOU TRYING TO DO?

If you have done extensive research, and there are no surprises, should be able to start matching to known cousins.

If you have only done direct lines, may be harder as DNA matches may be on collateral lines.

- If you are looking for biological family, with no known details, then it is harder again.
- Is it a brick wall? may need more paper research to confirm matches

 Extensive family research, especially on siblings and their descent lines

Have your DNA results in more than one database