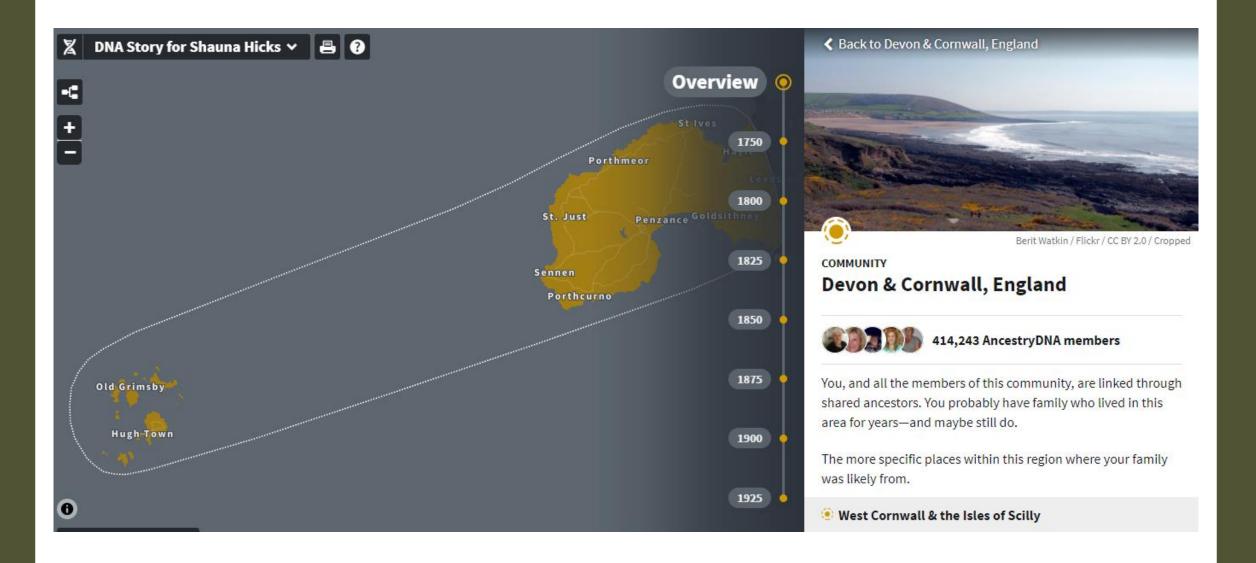

#### 1825-1850

#### Cornwall: Mining Capital

Demand for Cornish tin and copper was growing worldwide, and mining quickly became the county's largest industry. Working in the mines was often a family affair: men climbed down into the pits and emerged with large pieces of ore, which women and children would break into smaller pieces. Nearly all mine workers, regardless of age or gender, worked 10-hour days, six days a week. When a boy was 12 or 13 years old, he was considered old enough to climb down into the mines himself, where temperatures reached 60°C and one careless step could result in a 30-metre fall.

# 1800 1825 1850 1875

1750

#### 1875-1900

#### Cornish Exodus

Between 1861 and 1900, three-quarters of Cornish men between the ages of 15 and 24 left Cornwall, as did more than half of women aged 15-24. Taking advantage of the popular belief that the Cornish were naturally superior hard-rock miners compared to other immigrant populations, they easily found work in mines in the United States, Australia, and New Zealand. Those who weren't miners found work as merchants, farmers, or tradesmen. Because they were English speaking and Protestant, they were largely shielded from the discrimination that other communities faced when arriving in their adopted countries.

1825

1850

BE 1875

1900

1925

Uses both DNA matches and existing family trees to suggest relationships

Make sure you are looking at DNA connections as trees may be incorrect