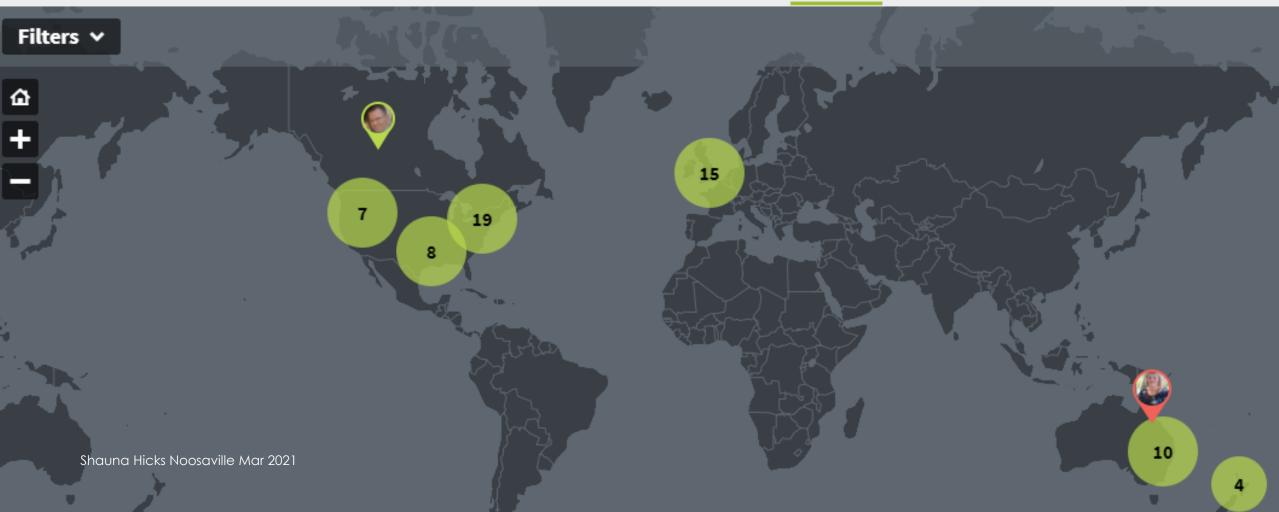

### **DNA Matches**

0

- ★ 40 Starred matches
- 🍇 332 4th cousins or closer

ThruLines uses Ancestry trees to suggest how you may be related to your DNA matches through common ancestors.

#### **Explore ThruLines**

**Discover Your DNA Story** 

**View All DNA Matches** 