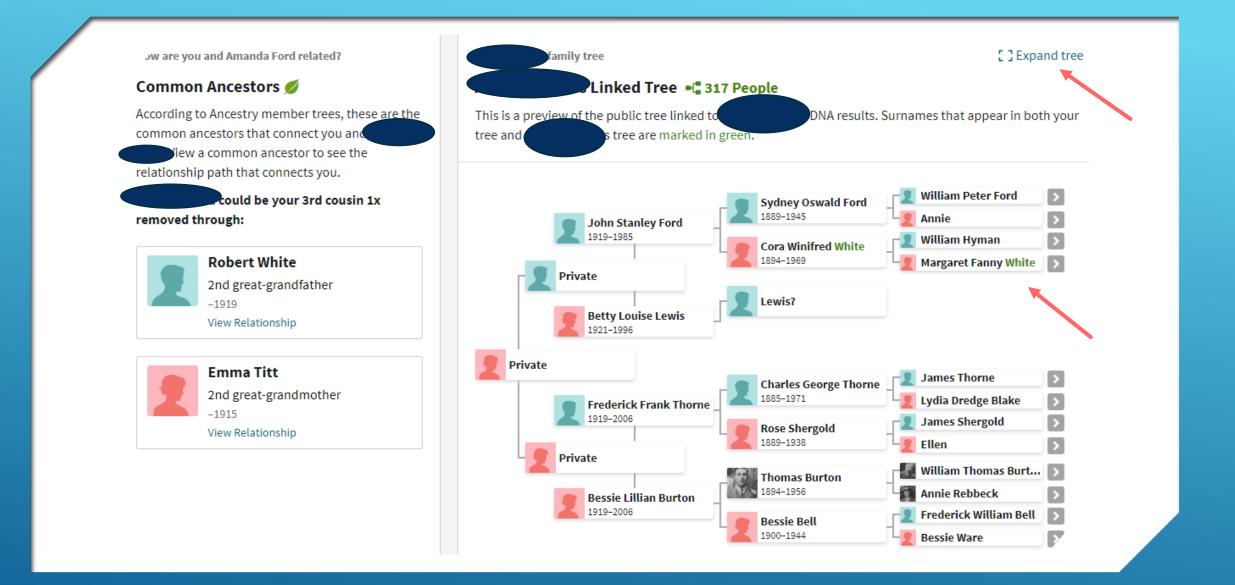

### **DNA Matches**

0

- ★ 40 Starred matches
- 🍇 332 4th cousins or closer

ThruLines uses Ancestry trees to suggest how you may be related to your DNA matches through common ancestors.

### ANCESTRY - THRULINES