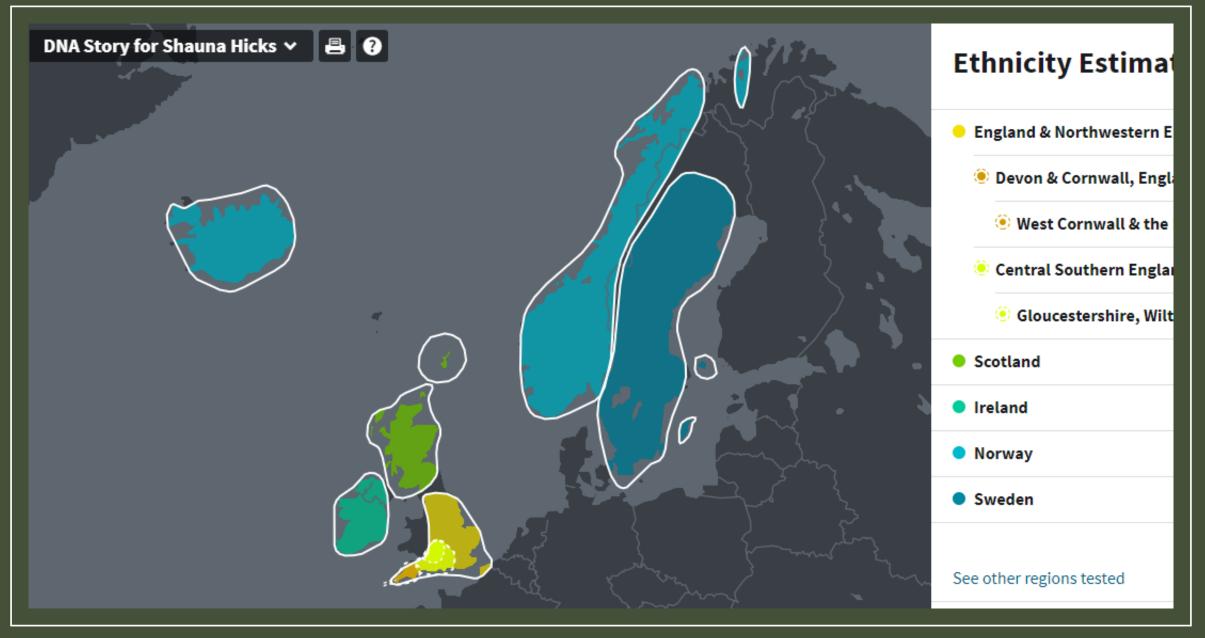

harder as DNA matches may be on collateral lines.

- If you are looking for biological family, with no known details, then it is harder again.
- Is it a brick wall? may need more paper research to confirm matches



 Extensive family research, especially on siblings and their descent lines

Have your DNA results in more than one database

# WHAT YOU NEED TO DO

>Let others find you!



# ANCESTRY TOOLS

# 🕘 Hello, Shauna

#### This test is shown to matches as Shauna Hicks 📲 Linked to Shauna Laurene Gunderson



### **DNA Matches**

0





- ★ 40 Starred matches
- 🍇 332 4th cousins or closer





ThruLines uses Ancestry trees to suggest how you may be related to your DNA matches through common ancestors.

#### **Explore ThruLines**

**Discover Your DNA Story** 

**View All DNA Matches** 







#### 1825-1850

#### Cornwall: Mining Capital

Demand for Cornish tin and copper was growing worldwide, and mining quickly became the county's largest industry. Working in the mines was often a family affair: men climbed down into the pits and emerged with large pieces of ore, which women and children would break into smaller pieces. Nearly all mine workers, regardless of age or gender, worked 10-hour days, six days a week. When a boy was 12 or 13 years old, he was considered old enough to climb down into the mines himself, where temperatures reached 60°C and one careless step could result in a 30-metre fall.

# 1800 1825 1850 1875

1750

#### 1875-1900

#### Cornish Exodus

Between 1861 and 1900, three-quarters of Cornish men between the ages of 15 and 24 left Cornwall, as did more