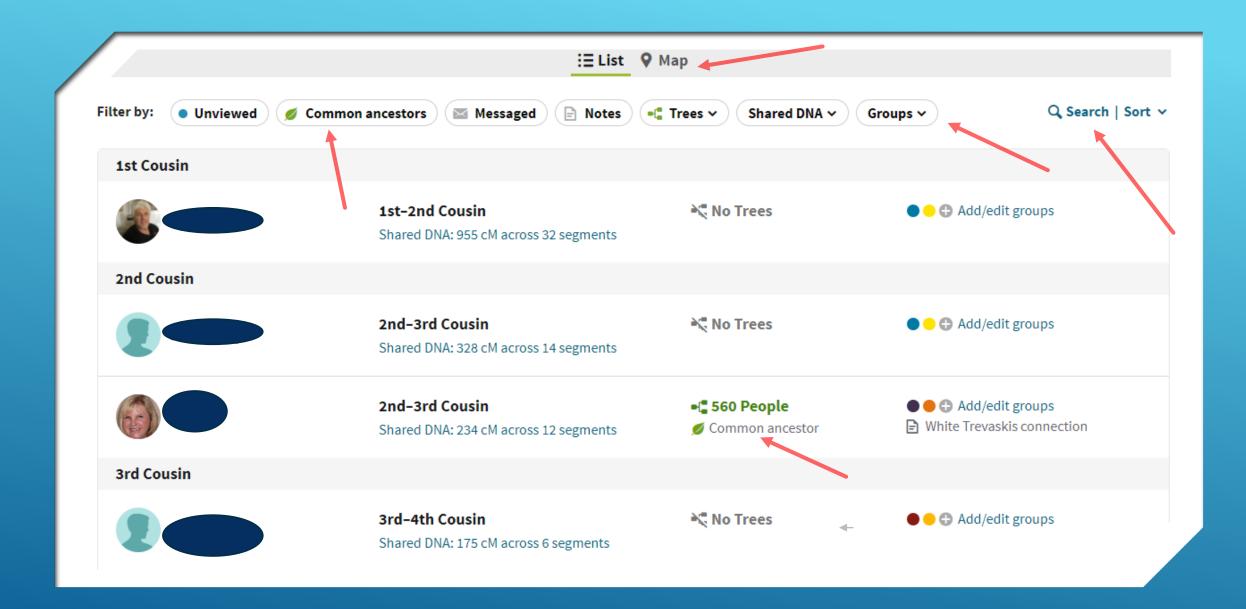

### **DNA Matches**

0

- ★ 40 Starred matches
- 🍇 332 4th cousins or closer

ThruLines uses Ancestry trees to suggest how you may be related to your DNA matches through common ancestors.

### ANCESTRY - THRULINES