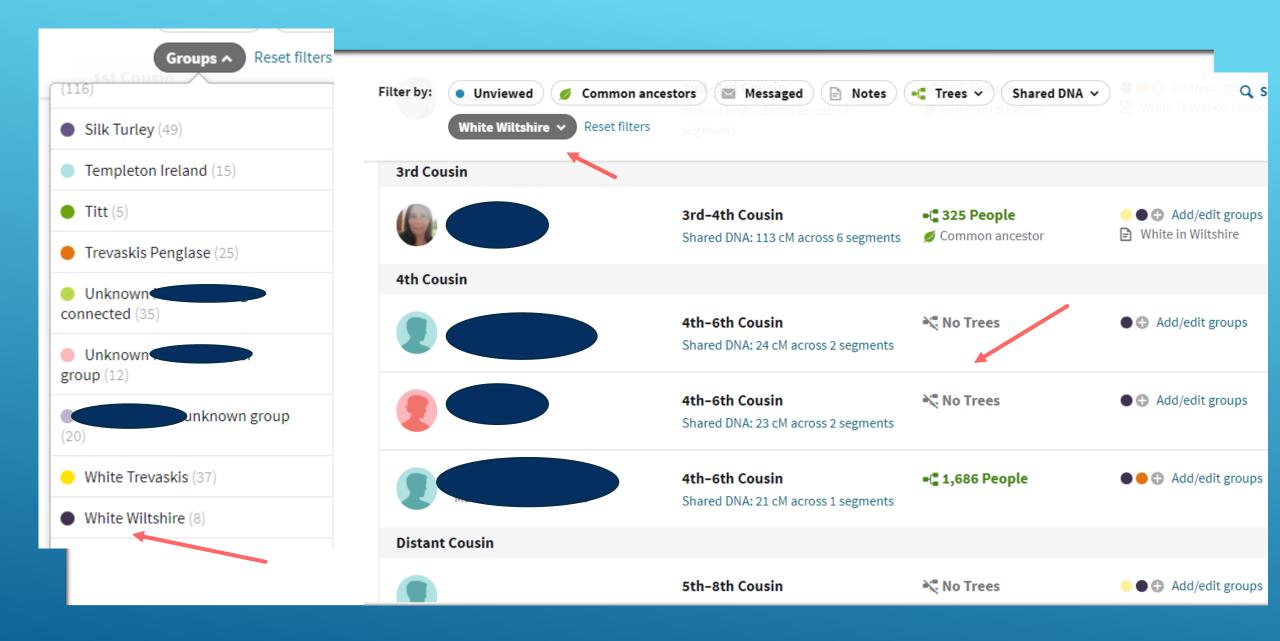

### **DNA Matches**

0

- ★ 40 Starred matches
- 🍇 332 4th cousins or closer

ThruLines uses Ancestry trees to suggest how you may be related to your DNA matches through common ancestors.

#### **Explore ThruLines**

**Discover Your DNA Story** 

**View All DNA Matches** 