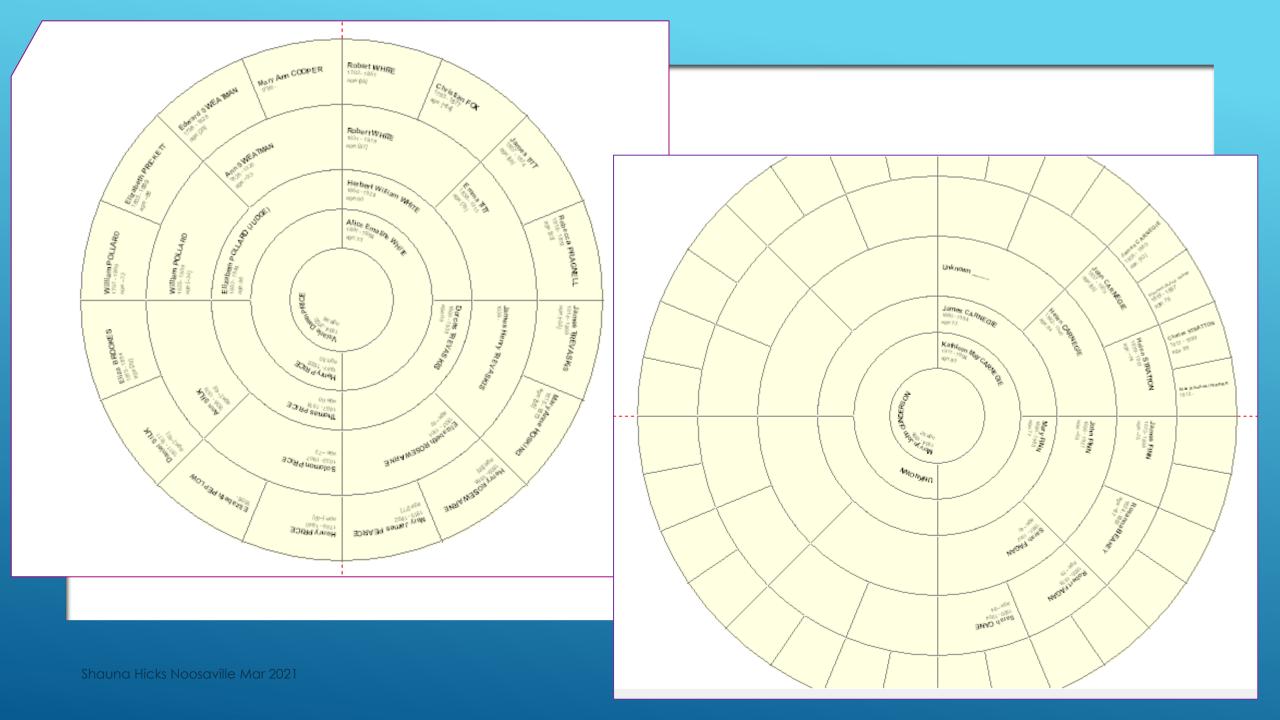

ters of Cornish men between the ages of 15 and 24 left Cornwall, as did more than half of women aged 15-24. Taking advantage of the popular belief that the Cornish were naturally superior hard-rock miners compared to other immigrant populations, they easily found work in mines in the United States, Australia, and New Zealand. Those who weren't miners found work as merchants, farmers, or tradesmen. Because they were English speaking and Protestant, they were largely shielded from the discrimination that other communities faced when arriving in their adopted countries.

1825

1850

BE 1875

1900

1925

















Uses both DNA matches and existing family trees to suggest relationships

Make sure you are looking at DNA connections as trees may be incorrect

### ANCESTRY - THRULINES











### > At least 4-5 generation back

### Trace all known descendants

### Easier to connect remote cousins

# COMPLETE TREES

< View Another Test ∽

### **Shauna Hicks's DNA Matches**









### < Back to matches





3rd Cousin Brisbane, Queensland, Australia



## Actions

### **Download DNA Data**

Download a .zip file of your DNA data.

What is DNA Data?

### Delete DNA Test Results And Revoke Consent to Processing Delete 🗸

Settings

Download V

You will need to enter your password to delete your DNA test results.





We are updating <u>GEDmatch.com Terms of Service and Privacy Policy</u> to include required disclosures in accordance with applicable privacy laws, to update our Tier 1 membership payment terms, and to make our policies more transparent and understandable for you