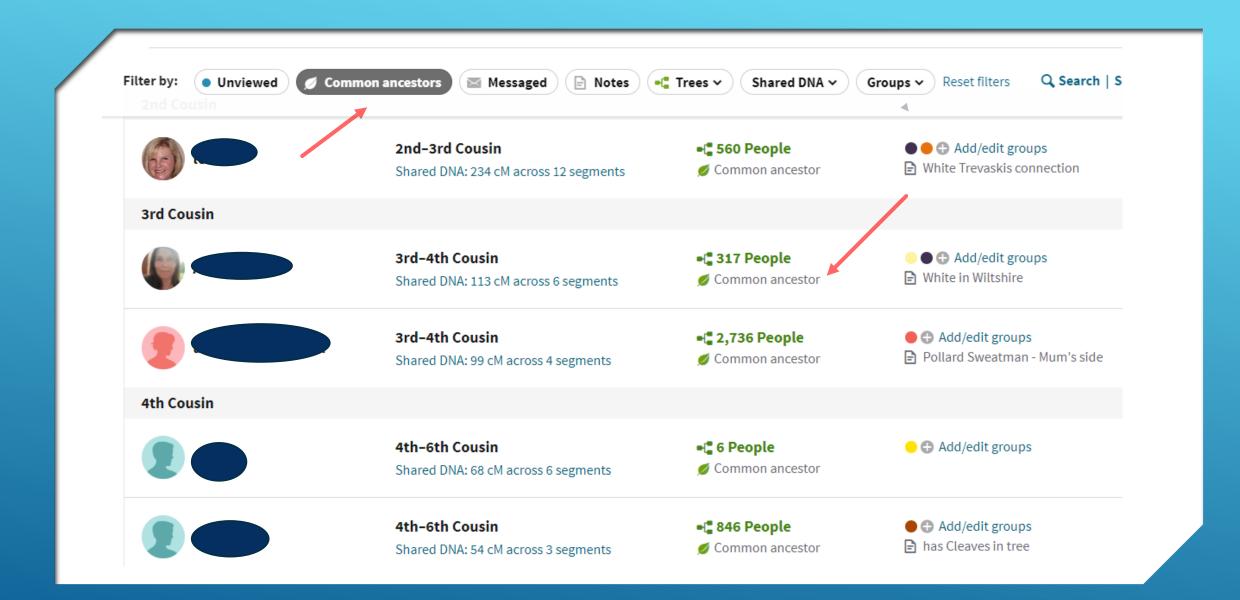

### **DNA Matches**

0

- ★ 40 Starred matches
- 🍇 332 4th cousins or closer

ThruLines uses Ancestry trees to suggest how you may be related to your DNA matches through common ancestors.

### ANCESTRY - THRULINES